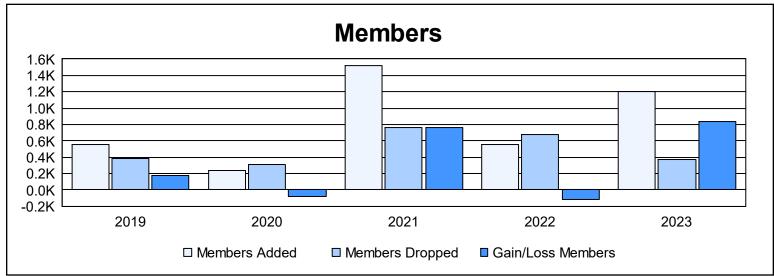

District 315B3 As of June 2023 Cumulative

| Year      | New<br>Clubs | Dropped<br>Clubs | Gain/<br>Loss<br>Clubs | New<br>Members | Charter<br>Members | Reinstate<br>Members | Transfer<br>Members | Total<br>Member<br>Added | Total<br>Members<br>Dropped | Gain/<br>Loss<br>Members |
|-----------|--------------|------------------|------------------------|----------------|--------------------|----------------------|---------------------|--------------------------|-----------------------------|--------------------------|
| 2018-2019 | 13           | 8                | 5                      | 173            | 297                | 73                   | 10                  | 553                      | 379                         | 174                      |
| 2019-2020 | 4            | 3                | 1                      | 85             | 110                | 23                   | 14                  | 232                      | 306                         | -74                      |
| 2020-2021 | 22           | 3                | 19                     | 763            | 594                | 48                   | 119                 | 1,524                    | 767                         | 757                      |
| 2021-2022 | 11           | 21               | -10                    | 219            | 304                | 31                   | 7                   | 561                      | 676                         | -115                     |
| 2022-2023 | 32           | 1                | 31                     | 410            | 716                | 69                   | 6                   | 1,201                    | 370                         | 831                      |
| Average   | 16           | 7                | 9                      | 330            | 404                | 49                   | 31                  | 814                      | 500                         | 315                      |